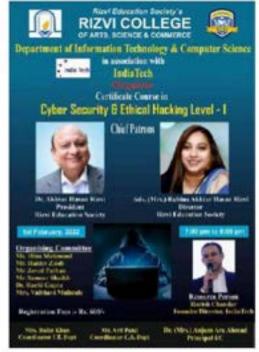

rmation contact Dr. Alkama G. Faqih in Department of Botany  $\{4^{\rm th}\, Floor - Biology (aboratory)$ 

Le. L. Mrs. Neha Nangia

H.O.D. Botany

Dr. Nitesh Joshi

Course Coordinator

Dr. (Mrs. Anigm Ara Ahmad) Principal I/C



-



Dr. Nitesh Joshi Course Coordinator

Mrs. Neha Nangia H.O.D. Botany Dr. Anjum Ara Ahmad Principal I/C

# **Topic : E-Workshop and Hands on Training on Bottle Gardening** Date: 1/25/2022







# Title :Certificate Course of 30 hours on "Cyber Security andEthical Hacking Level 1"

Date : 11-02-22 Department: No of Students attended: 64 A Certificate Course of 30 hours on "Cyber Security and Ethical Hacking Level 1" was conducted from 11<sup>a</sup> February, 2022 to 11<sup>a</sup> April, 2022 by IndiaTech Pvt. Ltd. A total of 64 students attended this course



|    | CyberSecurityLevel2ParticipationCe<br>File Edit View Insert Format Data |                                  | Ø |
|----|-------------------------------------------------------------------------|----------------------------------|---|
| Ę  | ▼ ▼ 100% ▼                                                              |                                  |   |
| A1 | ✓ jk SWARAJ VIKAS TODKAR                                                |                                  |   |
|    | А                                                                       | В                                | С |
| 1  | SWARAJ VIKAS TODKAR                                                     | madhurivikastodkar@gmail.com     |   |
| 2  | ZAINABBAS HUSSAIN MERCHANT