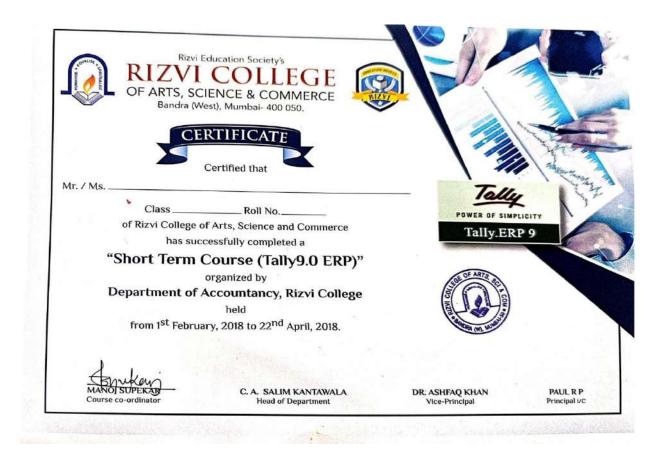

#### 2017-2018

Activity Name : Tally Department : Department of Accounts Number of students Attended : 30