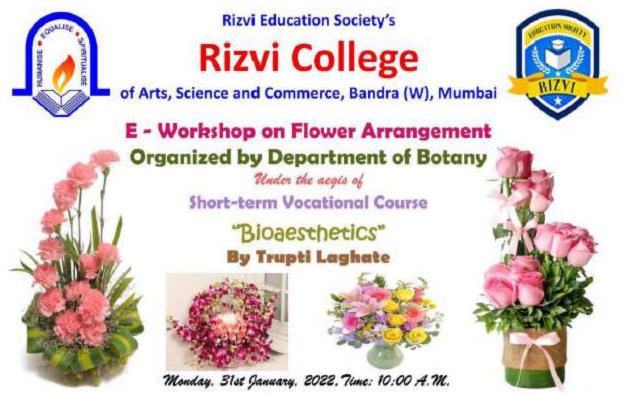

t form latest by 24" December, 2021 using the following link <u>https://forms.gle/WPBNo22yxC6kU1ICA</u> Once registered, students should join the Whatsapp group "Bioaesthetics 2021-22" using the given link <u>https://chat.whatsapp.com/Btil.ScintuOEHMap2w5008</u> or by scanning QR code.

The enrolled students will have to contribute 30 Hours of online learning and hands on training during this course to get 8-certificate. The course is open for all faculties Arts, Science, Commerce and Self Finance Courses of our College.

Note: For further details and more information contact Dr. Alkama G. Faqih in Department of Botany  $\{4^{\rm th}\, Floor - Biology (aboratory)$ 

Le. L. Mrs. Neha Nangia

H.O.D. Botany

Dr. Nitesh Joshi

Course Coordinator

Dr. (Mrs. Anigm Ara Ahmad) Principal I/C



-



Dr. Nitesh Joshi Course Coordinator

Mrs. Neha Nangia H.O.D. Botany Dr. Anjum Ara Ahmad Principal I/C

# **Topic : E-Workshop and Hands on Training on Bottle Gardening** Date: 1/25/2022







# Title :Certificate Course of 30 hours on "Cyber Security andEthical Hacking Level 1"

Date : 11-02-22 Department: No of Students attended: 64 A Certificate Course of 30 hours on "Cyber Security and Ethical Hacking Level 1" was conducted from 11<sup>a</sup> February, 2022 to 11<sup>a</sup> April, 2022 by IndiaTech Pvt. Ltd. A total of 64 students attended this course



|    | CyberSecurityLevel2ParticipationCe<br>File Edit View Insert Format Data |                                  | Ø |
|----|-------------------------------------------------------------------------|-------------------------------