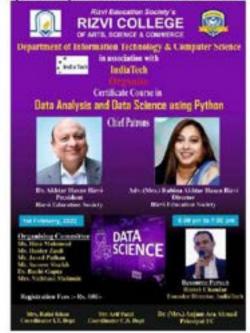

ANESH BAGAD                   | aryanbagad@gmail.com       |   |   |  |
| 32  | SAMRUDDHI SATISH KANSARE             | kansaresamruddhi@gmail.com |   |   |  |
| 33  | ABBAS TAHER SAKARWALA                | sakarwalaabbas45@gmail.com |   |   |  |
| 34  | ADVAIT ANIL SALGAONKAR               | advaitasal@gmail.com       |   |   |  |
| 35  |                                      |                            |   |   |  |

# Title : Certificate Course of 30 hours on "Data Analysis and Data Science Using Python"

34

## Date : 23-02-22 Department: No of Students attended:

A Certificate Course of 30 hours on "Data Analysis and Data Science Using Python" was conducted from 23<sup>a</sup> February, 2022 to 18<sup>a</sup> May, 2022 by IndiaTech Pyt. Ltd. A total of 38 students attended this course



|   | DataScienceParticipationCertificat<br>File Edit View Insert Format Data |                                  |  |  |  |  |
|---|-------------------------------------------------------------------------|----------------------------------|--|--|--|--|
| Ę | ▼ ▼ 100% ▼                                                              |                                  |  |  |  |  |
| 1 | ✓ fx Advait Anil Salgaonkar                                             |                                  |  |  |  |  |
|   |                                                                         |                                  |  |  |  |  |
|   | A -                                                                     | B C D E                          |  |  |  |  |
| 1 | Advait Anil Salgaonkar