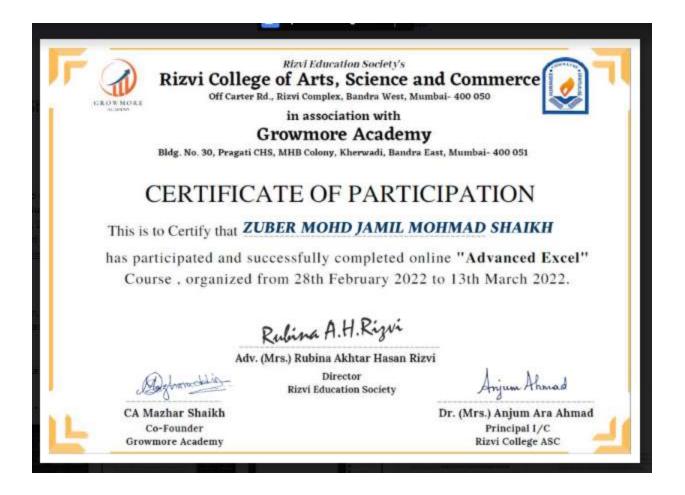

|

Short Term Course: Tally with GST, Advance Excel and GST Return Filing

The Department of BAF and BMS had organized Online Short Term Course on Tally with GST, Advance Excel and GST Return Filing in collaboration with Growmore Academy for 30 hours using Google Meet Platform. Advance Excel course commenced from 28th February, 2022 and completed on 13th March, 2022. Tally with GST course started from 21th March, 2022 and completed on 3th April, 2022. GST Return Filing Course started from 1th April, 2022 and completed on 6th April, 2022. 42 students participated in the online course and had gained very good knowledge about Tally and Excel.





Title :Advanced Microsoft ExcelDate :21-03-22Department:Department of Mathematics and BBINo of Students attended:45



Date: 24th, February, 2022

### STUDENTS NOTICE

Department of Mathematics & Statistics in collaboration with Department of Bachelor of Commerce - Banking and Insurance Organises a Two Day Workshop on "Advanced Microsoft Excel" for degree college students.

Date: 21<sup>st</sup> & 22<sup>nd</sup> March, 2022 Time: 11:00 am - 2:00 pm Speaker: Mrs. Jayashree Uday Shetty Venue: IT Lab

Mrs. Jayashree Uday Shetty Associate Professor, Department of Mathematics and Statistics K. B. P. Hinduja College of Commerce Chami Road, Mumbai will be conduct Two Day offline Workshop on "Advanced Microsoft Excel" for degree college students on IT Lab.

Registration strictly on first cum fi