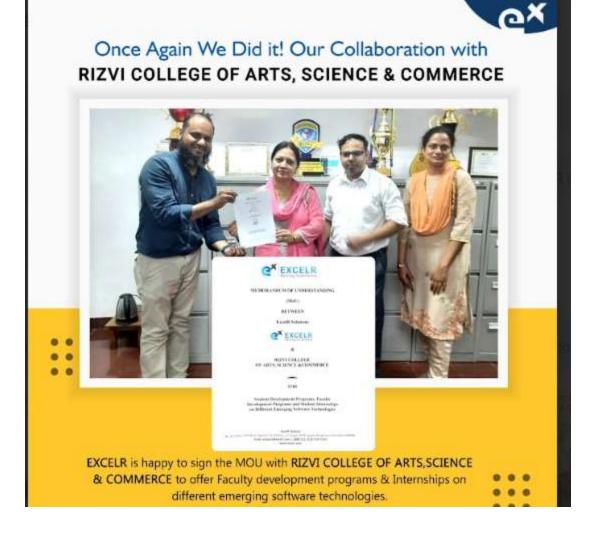

on "Cloud Fundamentals" (30 hours) Date 6/20/2022 Number of students attended : 42

Free Live Virtual training program on "Cloud Fundamentals" for the duration of 30 hours, starting fr June 2022 from 7PM to 9PM everyday, on weekdays. Topics covered were Cloud Basics, Azure, GCP an total of 42 students registered for this course





# MEMORANDUM OF UNDERSTANDING

This Memorandum of Understanding (herein after called as the 'MOU') is entered into on this the 23<sup>rd</sup> day of May month 2022 (Date 23-05-2022), by

and between ExcelR Solutions,

(Here in after referred as 'First Party')

And

RIZVI COLLEGE OF ARTS, SCIENCE & COMMERCE

(Here in after referred to as 'Second Party') (First Party and Second Party are hereinafter jointly referred to as 'Parties' and individually as 'Party')



|     | ⇒ Y + 100% + <                    | D View                         | vin       |             |             |                              |           |            |