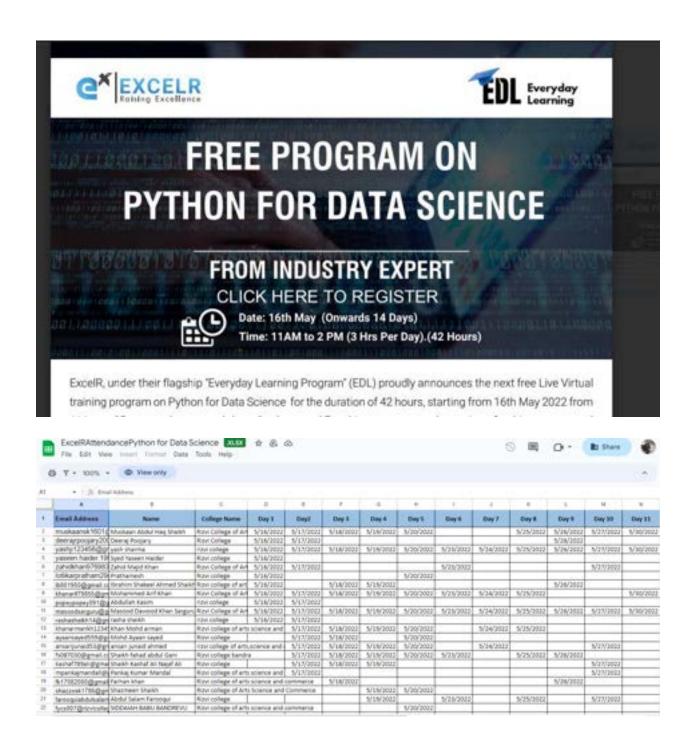

6  | VIRAJ SUNIL POTDAR                                                     | vrajvsp@gmail.com              |  |  |  |  |  |  |  |
| 7  | WAQAR AHMED QUTBUDDIN ANSARI                                           | waqarahmedansari06@gmail.com   |  |  |  |  |  |  |  |
| 8  | YUNUS YUSUF KHAN                                                       | khanyunusyusuf8@gmail.com      |  |  |  |  |  |  |  |
| 9  | Kiran Godivale                                                         | kirangorivale999@gmail.com     |  |  |  |  |  |  |  |
| 0  | Aryan Sujay Indulkar                                                   | aryanindulkar7@gmail.com       |  |  |  |  |  |  |  |

# **Topic :Virtual training program on "Python for Data Science" (42 hours)**

Date : 2/23/2022

Number of students attended : 30



| 14  | T - 1075 -